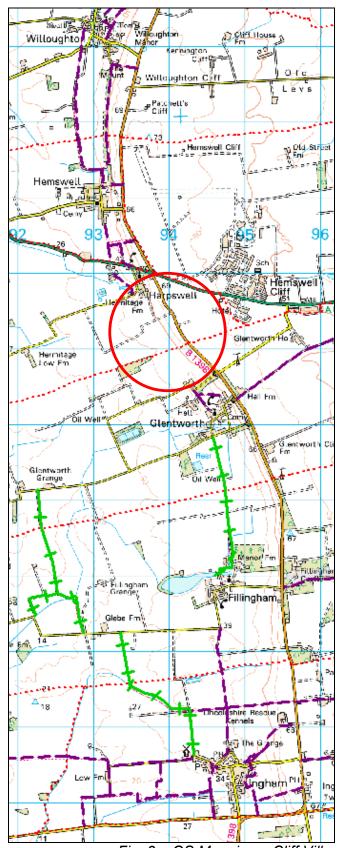

#### 2. Location Plan of Route

See figs 1,2 & 3 on pg. 2 of this Appendix

Fig. 2. – Extract from 1906 Ordnance Survey

Appendix A – Case Synopsis – Glentworth / Harpswell – Claimed Footpath between Homeyard Farm, Glentworth and Hermitage Farm, Harpswell

Fig. 3 – OS Mapping – Cliff Villages (Not to scale)