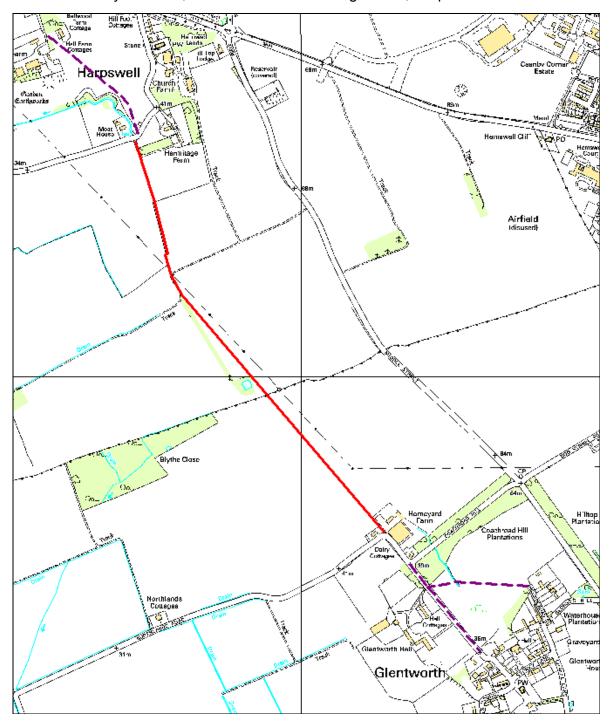

#### 2. Location Plan of Route

See figs 1,2 & 3 on pg. 2 of this Appendix

Appendix A - Case Synopsis - Glentworth / Harpswell - Claimed Footpath between Homeyard Farm, Glentworth and Hermitage Farm, Harpswell

Fig.1. – Modern Electronic OS mapping

Appendix A – Case Synopsis – Glentworth / Harpswell – Claimed Footpath between Homeyard Farm, Glentworth and Hermitage Farm, Harpswell